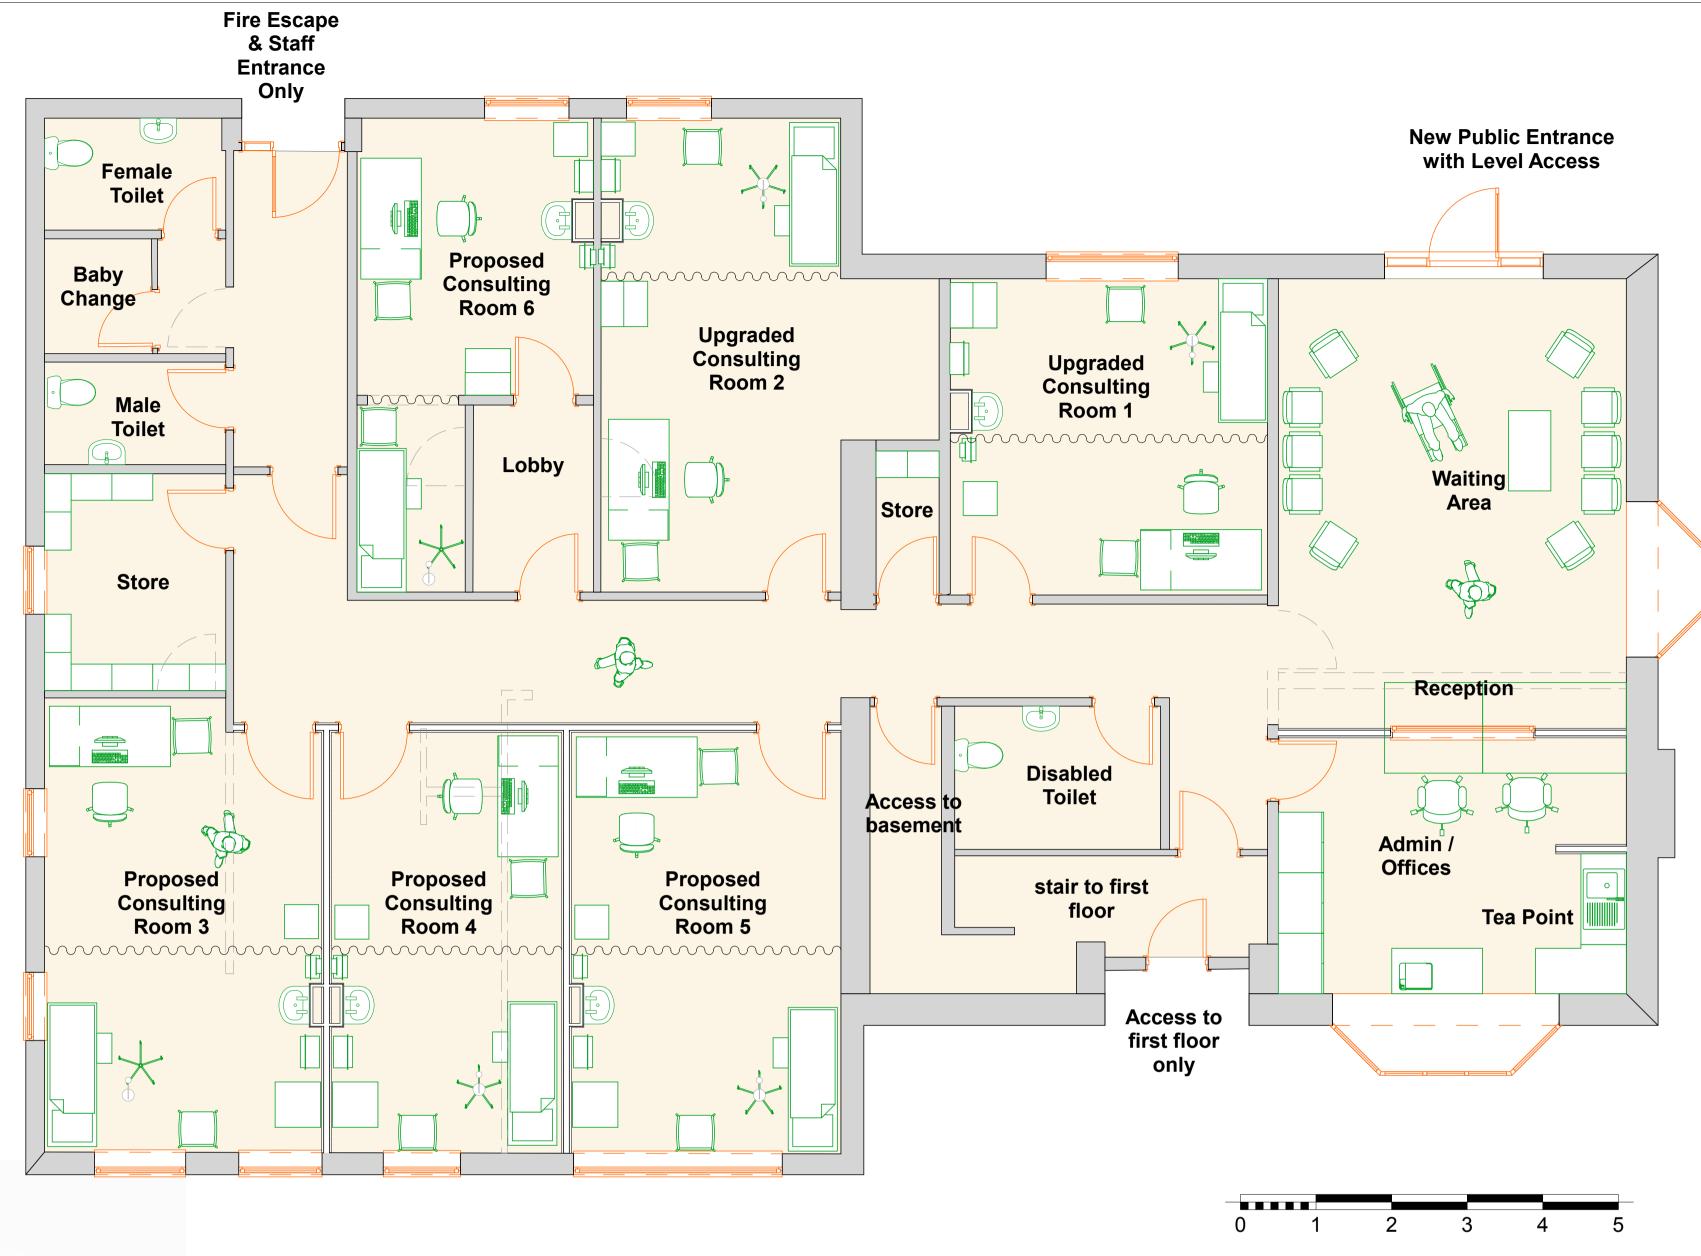

## Toilet Changing Lobby Treatment Room 1 Consulting Room 1 Consulting Room 2

EXISTING GROUND FLOOR PLAN

PROPOSED GROUND FLOOR FEASIBILITY PLAN

Entrance

Rev A. 12.03.19. Minor revisions as e-mail from PTC 11.03.19.

NOTE: These proposals are based on existing drawings provided by the client and are subject to site survey to verify layout shown.

1:50

Ground Floor Plans
As Existing & Proposed
Feasibility Proposals

Project

1:100

Proposed Alterations to Surgery at: Windsor House, Shenston House Surgery, Churwell.

VAUGHAN MONCKTON ARCHITECTURE LTD

105 LONG ROW, HORSFORTH, LEEDS, LS18 5AT

| Telephone: 01132 253 530 Fax: 01132 253 722 |                               |      |
|---------------------------------------------|-------------------------------|------|
| Drawn<br>P.B.                               | Date<br>March 2019            |      |
| Scale<br>As shown @ A1                      | Drawing No. <b>2152/04/P1</b> | Rev. |