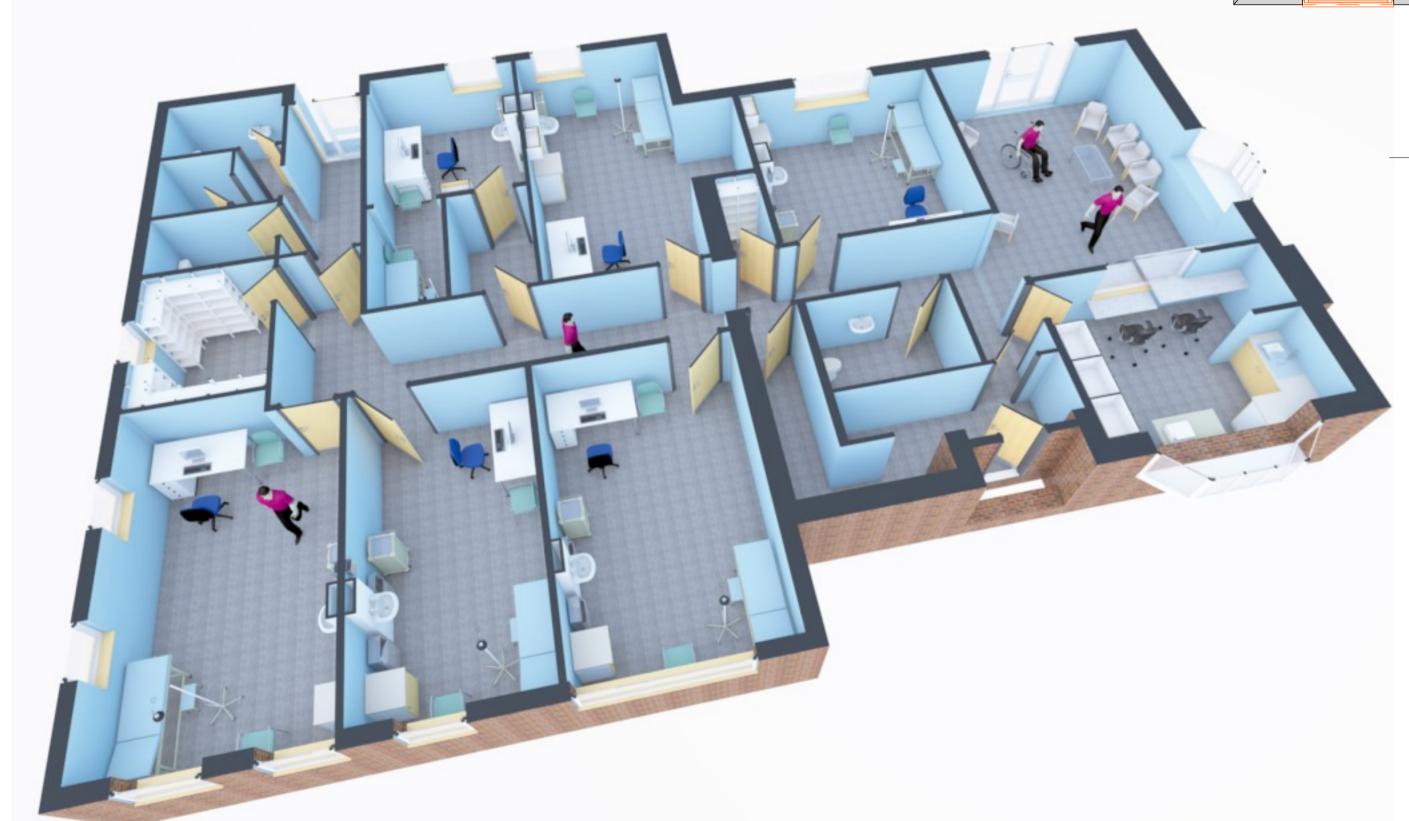

## PROPOSED CUTAWAY PERSPECTIVE 2

## Toilet Changing Lobby Treatment Room 1 Consulting Room 1 Consulting Room 2

EXISTING GROUND FLOOR PLAN

PROPOSED GROUND FLOOR FEASIBILITY PLAN

Entrance

Rev A. 12.03.19. Minor revisions as e-mail from PTC 11.03.19.