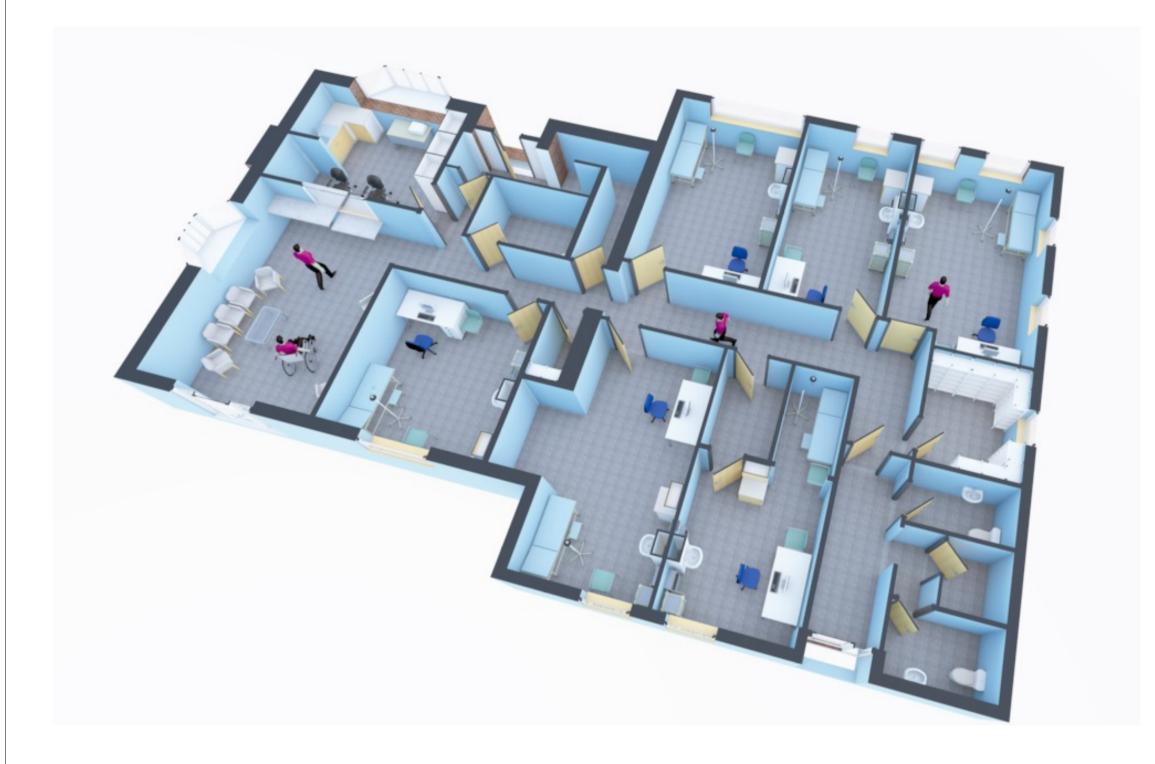

PROPOSED CUTAWAY PERSPECTIVE 1

## Toilet Changing Lobby Treatment Room 1 Consulting Room 1 Consulting Room 2

EXISTING GROUND FLOOR PLAN

PROPOSED GROUND FLOOR FEASIBILITY PLAN

Entrance

Rev A. 12.03.19. Minor revisions as e-mail from PTC 11.03.19.